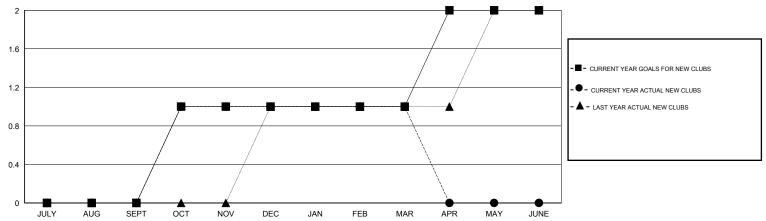

#### GOALS AND ACTUAL NEW CLUBS CUMULATIVE

# LOCATION TENNESSEE

 $\mathsf{GMT}\;\mathsf{CA}\;1$ 

|                       |                  | Clubs               |                            |                             |                       |                    | Members                    |                              |                             |
|-----------------------|------------------|---------------------|----------------------------|-----------------------------|-----------------------|--------------------|----------------------------|------------------------------|-----------------------------|
| RESULTS FOR 2013-2014 |                  |                     |                            |                             | RESULTS FOR 2013-2014 |                    |                            |                              |                             |
| QUARTER               | NEW CLUB<br>GOAL | ACTUAL NEW<br>CLUBS | ACTUAL<br>DROPPED<br>CLUBS | ACTUAL NET<br>GAIN/<br>LOSS | QUARTER               | NEW MEMBER<br>GOAL | ACTUAL TOTAL MEMBERS ADDED | ACTUAL<br>DROPPED<br>MEMBERS | ACTUAL NET<br>GAIN/<br>LOSS |
| JULY/AUG/SEPT         | 0                | 0                   | 0                          | 0                           | JULY/AUG/SEPT         | 8                  | 31                         | 46                           | -15                         |
| OCT/NOV/DEC           | 1                | 1                   | 0                          | 1                           | OCT/NOV/DEC           | 33                 | 74                         | 36                           | 38                          |
| JAN/FEB/MAR           | 0                | 0                   | 0                          | 0                           | JAN/FEB/MAR           | 4                  | 58                         | 50                           | 8                           |
| APR/MAY/JUNE          | 1                | 0                   | 0                          | 0                           | APR/MAY/JUNE          | 28                 | 0                          | 0                            | 0                           |