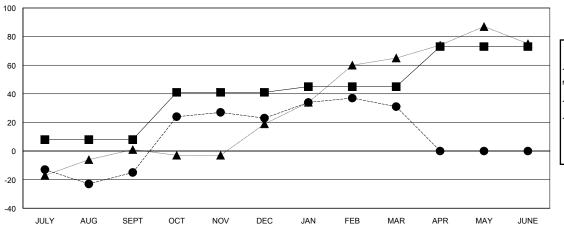

#### GOALS AND ACTUAL MEMBERS CUMULATIVE

| - CURRE | ENT YEAR GOALS FOR NEW |
|---------|------------------------|
| MEMBERS |                        |

- CURRENT YEAR ACTUAL MEMBERS

- LAST YEAR ACTUAL MEMBERS

# LOCATION TENNESSEE

 $\mathsf{GMT}\;\mathsf{CA}\;1$ 

|                       |                  | Clubs               |                            |                             |                       |                    | Members                    |                              |                             |
|-----------------------|------------------|---------------------|----------------------------|-----------------------------|-----------------------|--------------------|----------------------------|------------------------------|-----------------------------|
| RESULTS FOR 2013-2014 |                  |                     |                            |                             | RESULTS FOR 2013-2014 |                    |                            |                              |                             |
| QUARTER               | NEW CLUB<br>GOAL | ACTUAL NEW<br>CLUBS | ACTUAL<br>DROPPED<br>CLUBS | ACTUAL NET<br>GAIN/<br>LOSS | QUARTER               | NEW MEMBER<br>GOAL | ACTUAL TOTAL MEMBERS ADDED | ACTUAL<br>DROPPED<br>MEMBERS | ACTUAL NET<br>GAIN/<br>LOSS |
| JULY/AUG/SEPT         | 0                | 0                   | 0                          | 0                           | JULY/AUG/SEPT         | 8                  | 31                         | 46                           | -15                         |
| OCT/NOV/DEC           | 1                | 1                   | 0                          | 1                           | OCT/NOV/DEC           | 33                 | 74                         | 36                           | 38                          |
| JAN/FEB/MAR           | 0                | 0                   | 0                          | 0                           | JAN/FEB/MAR           | 4                  | 58                         | 50                           | 8                           |
| APR/MAY/JUNE          | 1                | 0                   | 0                          | 0                           | APR/MAY/JUNE          | 28                 | 0                          | 0                            | 0                           |